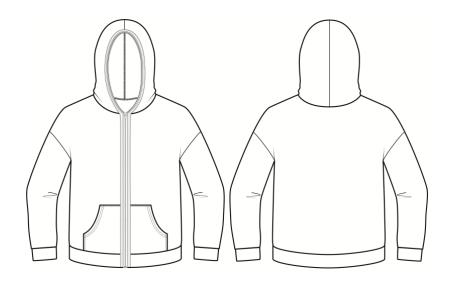

## **MEASUREMENT SPECIFICATION REPORT**

STYLE # 3741 - UNISEX TOTAL ZIP HOODIE

## **FABRICATION**

30/1 52% AIRLUME COMBED AND RING-SPUN COTTON, 48% POLYESTER

| Points of Measurement (inches) | XS     | S      | M  | L      | XL     | 2XL    |
|--------------------------------|--------|--------|----|--------|--------|--------|
| Body Length From HPS           | 26 1/2 | 27     | 28 | 29 1/2 | 30 1/2 | 31 1/2 |
| Chest                          | 21 5/8 | 23 5/8 | 25 | 27 3/8 | 29 3/8 | 31 3/8 |